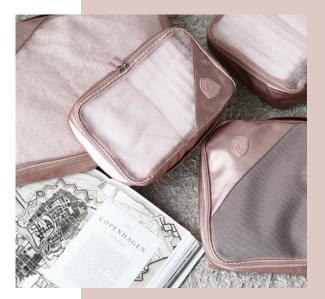

## METALLIC PACKING CUBES

This 5pc Packing Cube set is every traveller's best friend. Its durable metallized polyurethane material is soft and supple to the touch, the set offers good storage capacity and wrinkle-free packing, a large mesh panel for breathability, and a top carry handle for mobility.