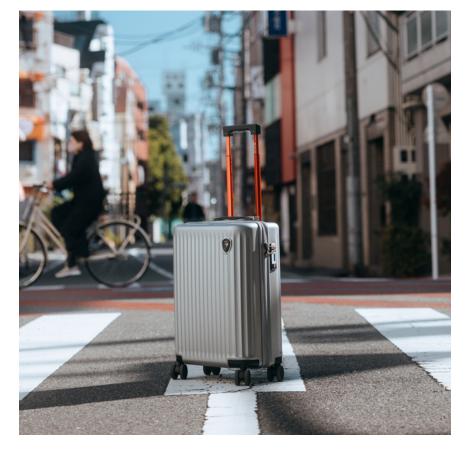

## SMART LUGGAGE®

A sleek and modern fully connected luggage that delivers a complete travel experience for today's modern, tech-savvy traveler. With Bluetoothconnection to the Heys Smart Luggage® app, you control key luggage functions through your Apple or Android device.