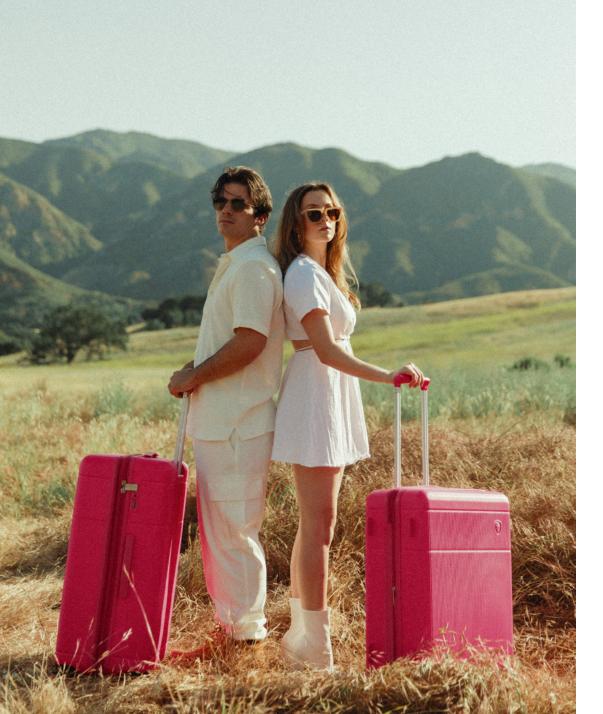

# AIRLITE

Made with Heys' patented Duraflex<sup>™</sup> material - a very lightweight and impact-resistant yet elastic material that can withstand an incredible impact force of 1,815 kg / 4,000 lbs without breaking! Available in subtle fashionable shades with a chic matte sheen.