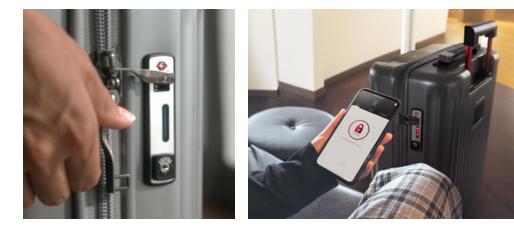

## SMART LUGGAGE®

A sleek and modern fully connected luggage that delivers a complete travel experience for today's modern, tech-savvy traveler. With Bluetoothconnection to the Heys Smart Luggage® app, you control key luggage functions through your Apple or Android device.