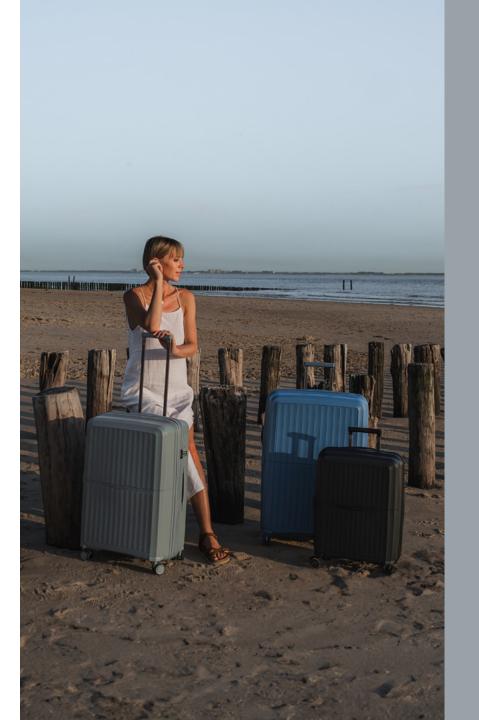

Light catches this durable polycarbonate composite shell creating a unique iridescent metallic effect. Featuring elegant exterior colourmatching, a lightweight shell, sturdy dual 360 degree spinner wheels and an organized, tastefully designed interior.

## ASTRO