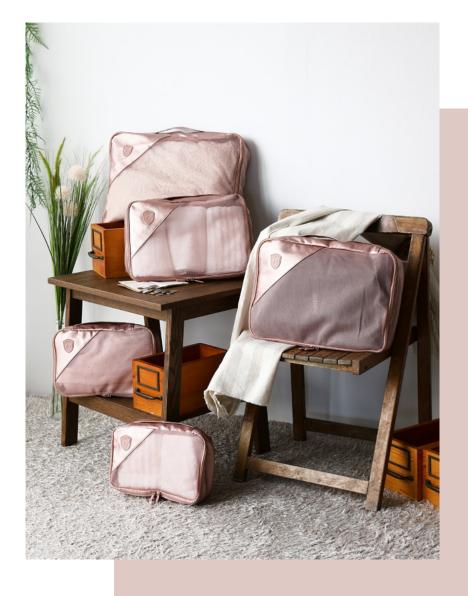

## METALLIC PACKING CUBES

This 5pc Packing Cube set is every traveller's best friend. Its durable metallized polyurethane material is soft and supple to the touch, the set offers good storage capacity and wrinkle-free packing, a large mesh panel for breathability, and a top carry handle for mobility.