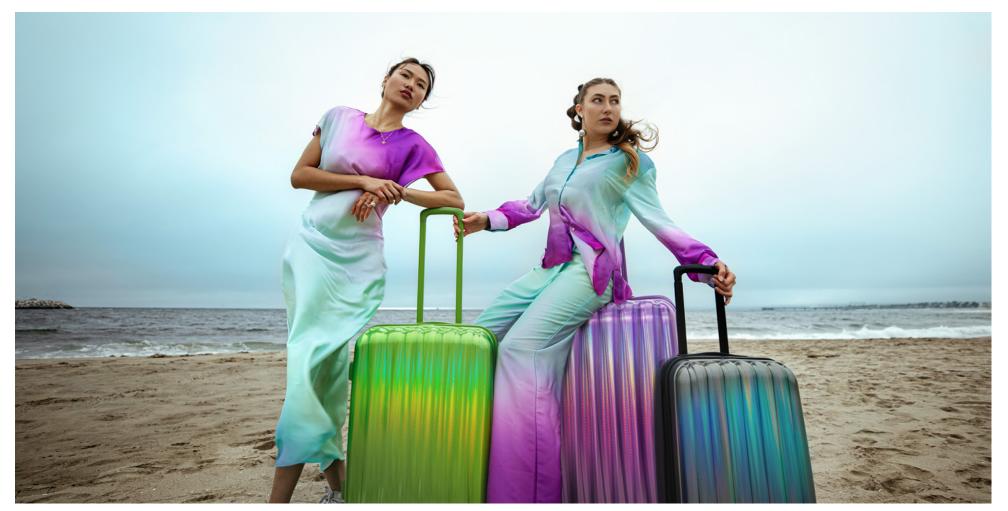

## GLO

With vibrant, fun-in-the-sun neon colours and colour-matching accents, its lightweight and resilient polycarbonate composite exterior features a diamond-embossed textured finish for superior scratch and scuff protection.