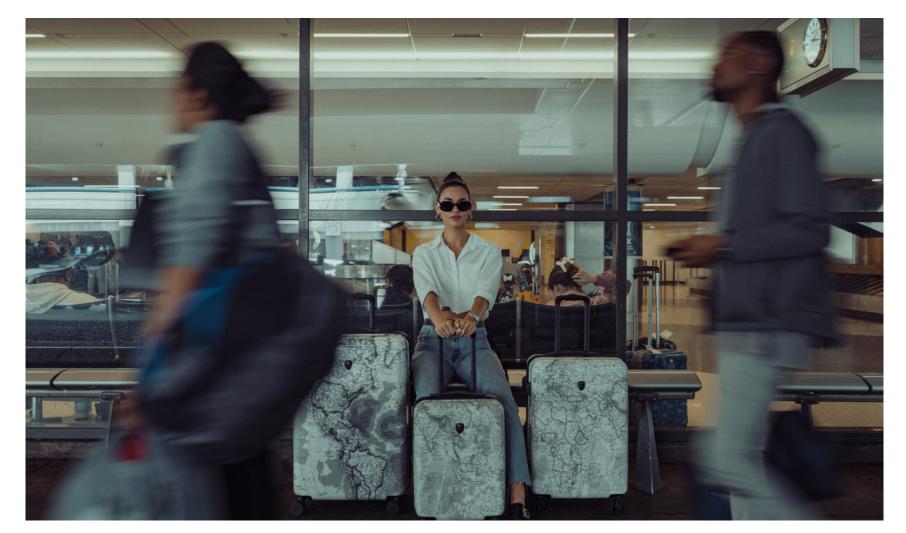

In the spirit of world travel and exploration, the three pieces of this adventurous Journey 3G Fashion Spinner® set make up the entire world map. Available in ocean blue or stylish black and white, each piece has a glossy clearcoat for a vibrant print and brilliant shine.

## JOURNEY 3G