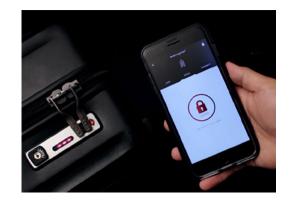

## SMART LUGGAGE®

A sleek and modern fully connected luggage that delivers a complete travel experience for today's modern, tech-savvy traveler. With Bluetoothconnection to the Heys Smart Luggage® app, you control key luggage functions through your Apple or Android device.