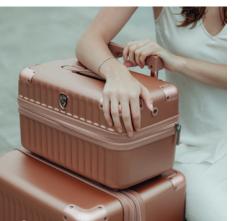

## METALLIC PACKING CUBES

This 5pc Packing Cube set is every traveller's best friend. Its durable metallized polyurethane material is soft and supple to the touch, the set offers good storage capacity and wrinkle-free packing, a large mesh panel for breathability, and a top carry handle for mobility.